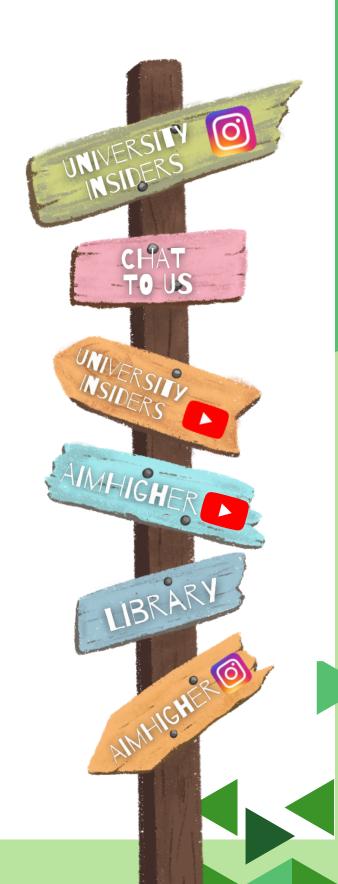

# STUDENT FEST 2021 SOCIAL MEDIA

This is the sign post for all the relevant social media channels. Don't forget to like, comment, follow and subscribe!