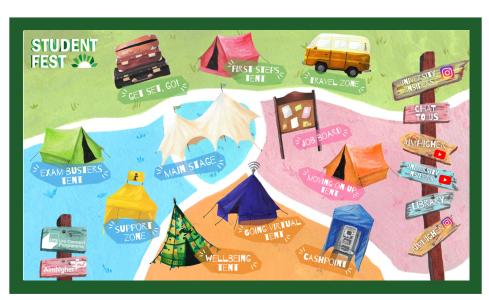

#### WELCOME TO STUDENT FEST 2021

This is an image of the interactive Student Fest Map. This is an illustration of a festival map. There are 4 coloured zones and sign posts taking you to social media pages We have tents coving all sorts of subjects such as wellbeing and exam advice, there is a main stage and cashpoint, and the Student Fest logo is in the top left hand corner. Follow the links on the next pages and explore the map for yourself!